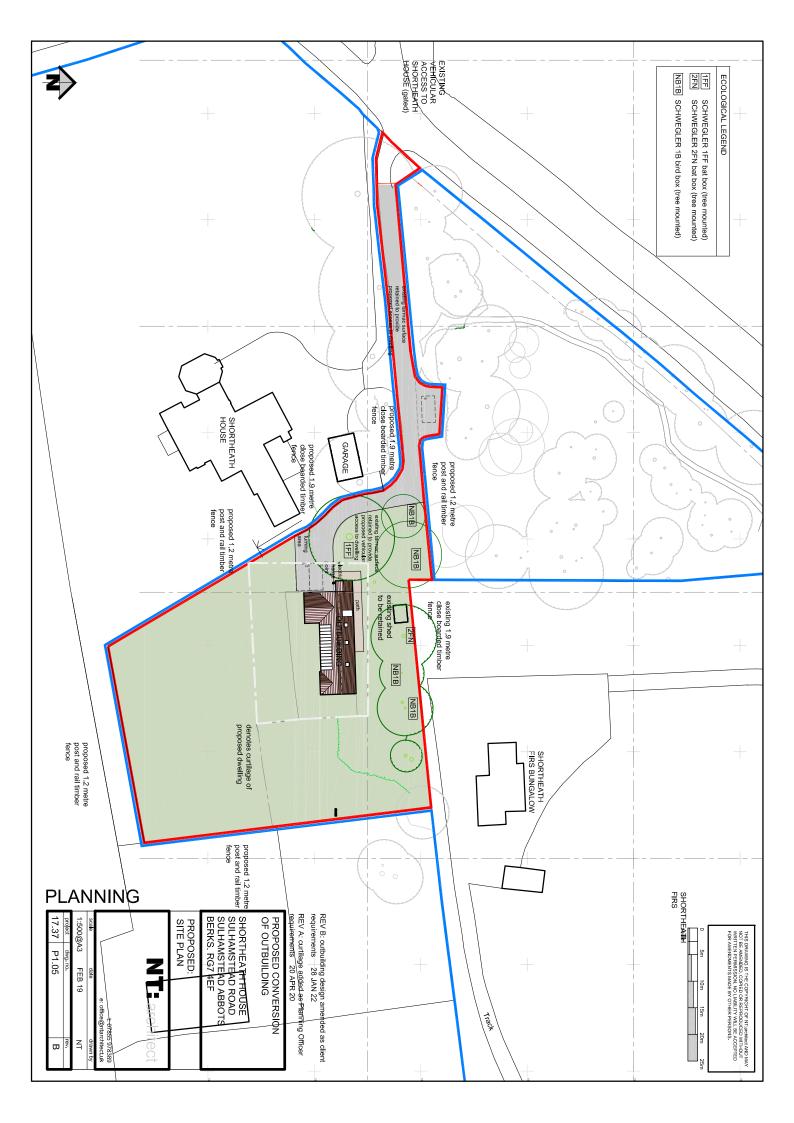

PROPOSED CONVERSION OF OUTBUILDING

EXISTING: FLOOR PLANS

SHORTHEATH HOUSE SULHAMSTEAD ROAD SULHAMSTEAD ABBOTS BERKS. RG7 4EF

PROPOSED CONVERSION OF OUTBUILDING

SHORTHEATH HOUSE
SULHAMSTEAD ROAD
SULHAMSTEAD ABBOTS

THIS DRAWING IS THE COPYRIGHT OF NT architect AND MAY NOT BE AMENDED, COPIED OR REPRODUCED WITHOUT WRITTEN PERMISSION, NO LABILITY WILL BE ACCEPTED FOR AMENDMENTS MADE BY OTHER PERSONS.