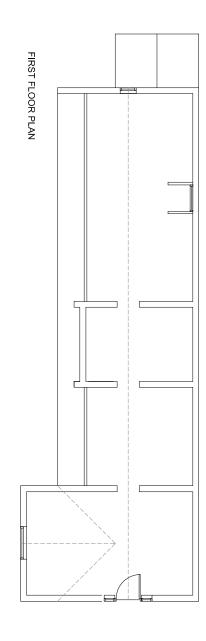

### SURVEY

| S2.01 | ďν     | 1:100@A3 |          |                                             |        |
|-------|--------|----------|----------|---------------------------------------------|--------|
|       | dwg no |          | date     |                                             | Z      |
|       |        | FEB 19   | е        | e: c                                        |        |
|       |        |          |          | t: 07855 978389<br>e: office@ntarchitect.uk | archit |
|       | rev.   | NT       | drawn by | 978389<br>hitect.uk                         | ect    |

PROPOSED CONVERSION OF OUTBUILDING

EXISTING: FLOOR PLANS

SHORTHEATH HOUSE SULHAMSTEAD ROAD SULHAMSTEAD ABBOTS BERKS. RG7 4EF