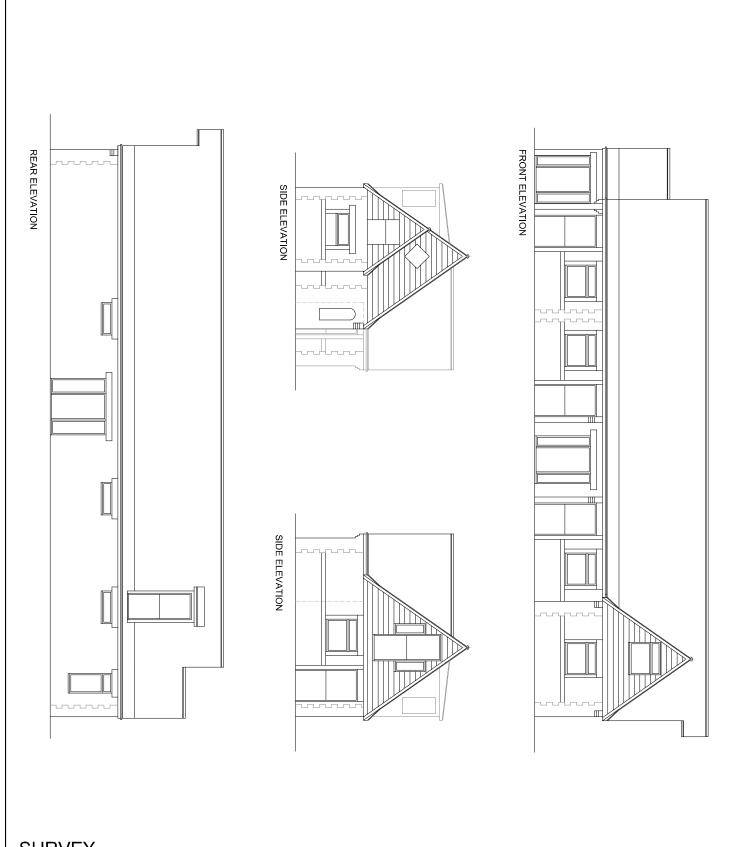

## SURVEY

|                                             |                         | L                     |
|---------------------------------------------|-------------------------|-----------------------|
|                                             | S2.02                   | 17.37                 |
| rev.                                        | dwg. no.                | project               |
| NT                                          | .3 FEB 19               | 1:100@A3              |
| drawn by                                    | date                    | scale                 |
| t: 07855 978389<br>e: office@ntarchitect.uk | e: offic                |                       |
| architect                                   | Z                       |                       |
|                                             | EXISTING:<br>ELEVATIONS | EXISTING:<br>ELEVATIO |
| ō                                           | BERKS, RG7 4EF          | BERKS                 |

PROPOSED CONVERSION OF OUTBUILDING

SHORTHEATH HOUSE
SULHAMSTEAD ROAD
SULHAMSTEAD ABBOTS

THIS DRAWING IS THE COPYRIGHT OF NT architect AND MAY NOT BE AMENDED, COPIED OR REPRODUCED WITHOUT WRITTEN PERMISSION, NO LABILITY WILL BE ACCEPTED FOR AMENDMENTS MADE BY OTHER PERSONS.