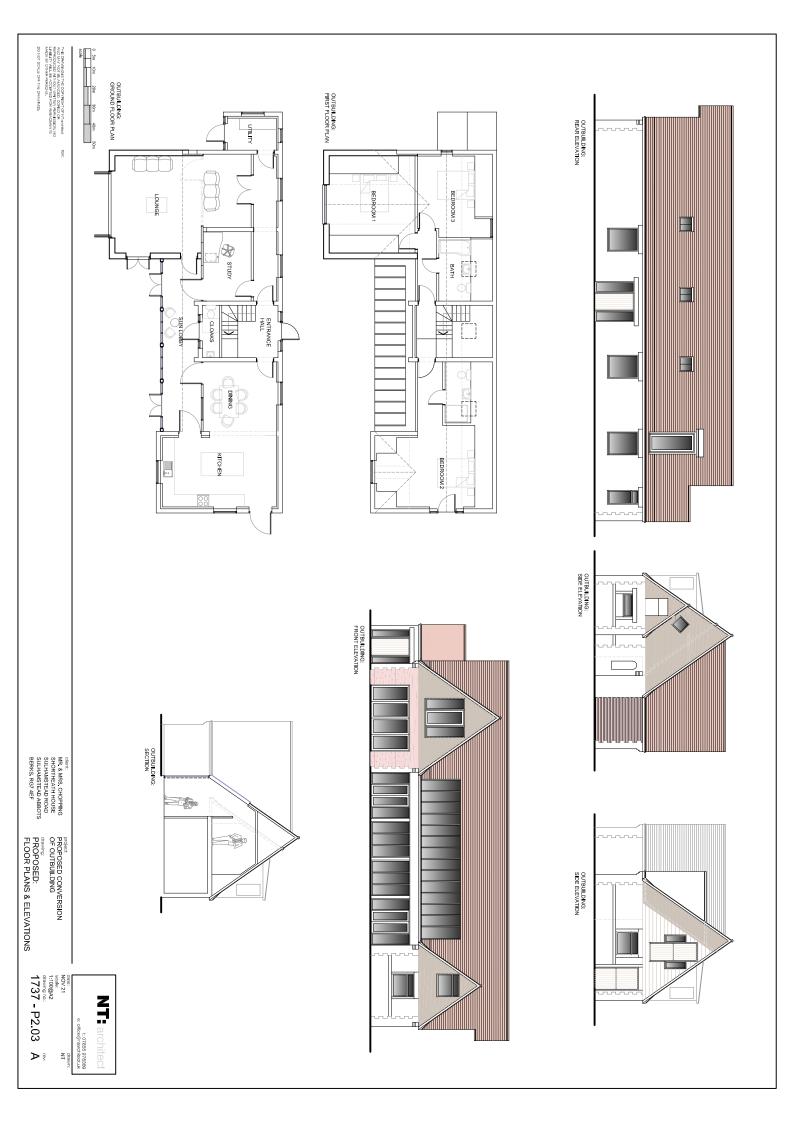

PROPOSED CONVERSION OF OUTBUILDING

EXISTING: FLOOR PLANS

SHORTHEATH HOUSE SULHAMSTEAD ROAD SULHAMSTEAD ABBOTS BERKS. RG7 4EF

PROPOSED CONVERSION OF OUTBUILDING

SHORTHEATH HOUSE
SULHAMSTEAD ROAD
SULHAMSTEAD ABBOTS

THIS DRAWING IS THE COPYRIGHT OF NT architect AND MAY NOT BE AMENDED, COPIED OR REPRODUCED WITHOUT WRITTEN PERMISSION, NO LABILITY WILL BE ACCEPTED FOR AMENDMENTS MADE BY OTHER PERSONS.