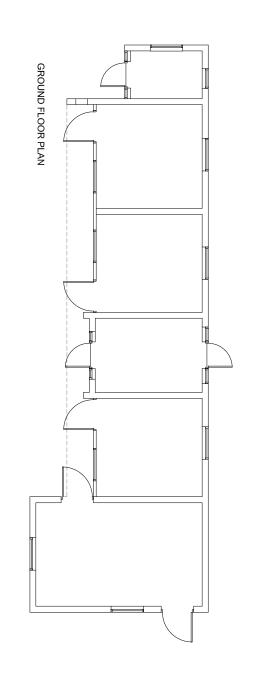

### SURVEY

| S2.01 | ďν     | 1:100@A3 |          |                                             |        |
|-------|--------|----------|----------|---------------------------------------------|--------|
|       | dwg no |          | date     |                                             | Z      |
|       |        | FEB 19   | е        | e: c                                        |        |
|       |        |          |          | t: 07855 978389<br>e: office@ntarchitect.uk | archit |
|       | rev.   | NT       | drawn by | 978389<br>hitect.uk                         | ect    |

PROPOSED CONVERSION OF OUTBUILDING

EXISTING: FLOOR PLANS

SHORTHEATH HOUSE SULHAMSTEAD ROAD SULHAMSTEAD ABBOTS BERKS. RG7 4EF