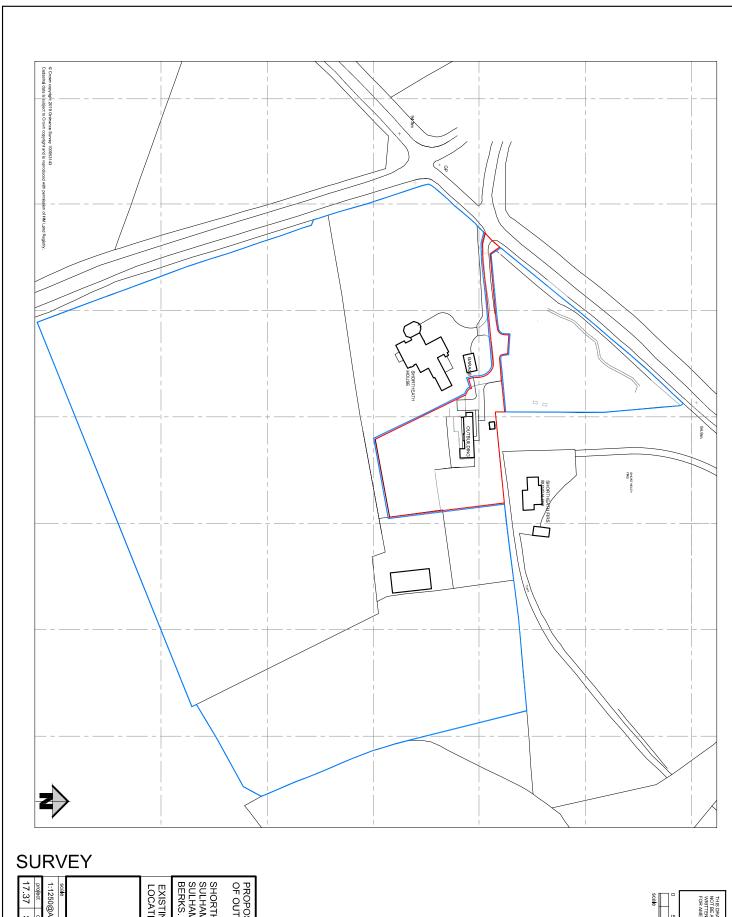

22/01062/FULD

Shortheath House

Shortheath Lane

Sulhamstead

Reading West Berkshire

RG7 4EF

| Sade  Sulhamstead F Sulhamstead F Sulhamstead J BERKS. RG7 4EF EXISTING: LOCATION PLAN  1.1250@A3 FEB 19  Project dame 1.7.37 S1.03 | THEATH AMSTE/ AMSTE/ S. RG7. S. RG7. TING: ITION P  DA3 FE  BA3 FE  BAG PA | OUSE ROAD ABBOT           | S Chitect |
|-------------------------------------------------------------------------------------------------------------------------------------|----------------------------------------------------------------------------|---------------------------|-----------|
| SHOR<br>SULH,<br>SULH,<br>BERK,<br>EXIST                                                                                            | THE AMMST AMST S. RG                                                       | <u>-</u>   <u>6</u> 822 ' | itect     |
| SC3 6                                                                                                                               | _                                                                          | ar office                 | tect      |
| scale<br>1:1250@                                                                                                                    | <b>Д</b> А3                                                                | FEB 19                    | drawn by  |
| project                                                                                                                             | n - Bwp                                                                    | 10.                       | rev.      |
| 17.37                                                                                                                               | S1.                                                                        | 03                        |           |